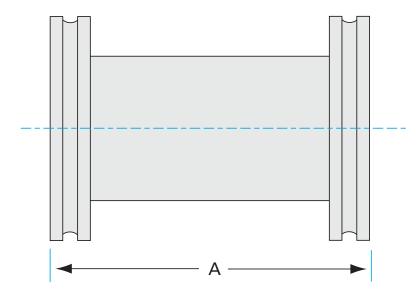

## Dimensions (in inches) Dim A 19.8"

#### 2N-ISO-500-OF

| Parameters        | Specifications                                                                             |
|-------------------|--------------------------------------------------------------------------------------------|
| Flange 1          | DN 500 ISO-K                                                                               |
| Type              | Full Nipple                                                                                |
| Material          | 304 stainless                                                                              |
| Tube OD           | 20"                                                                                        |
| Length            | 19.8"                                                                                      |
| Vacuum Range      | FKM: 1 · 10 <sup>-8</sup> mbar to 1 bar<br>Metal seal: 1 · 10 <sup>-10</sup> mbar to 1 bar |
| Temperature Range | FKM: -20 °C to 180 °C<br>Metal seal: -270 °C to 150 °C                                     |
| Weight            | 65 lbs                                                                                     |