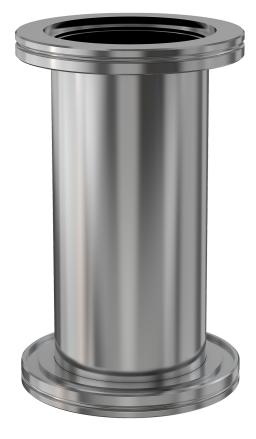

# **ISO-K full nipple** ISO-500 OF full nipple

Part number: 2N-ISO-500-OF

## ISO-K full nipple ISO-500 OF full nipple

- ISO-K and ISO-F flanges are manufactured in accordance with DIN 28404 and ISO 1609
- Most common standard lengths and sizes listed
- Many others available
- Contact us at 800-824-4166 if you can't find exactly what you need

## Dimensions (in inches) Dim A 19.8"

#### 2N-ISO-500-OF

| Parameters        | Specifications                                                                             |
|-------------------|--------------------------------------------------------------------------------------------|
| Flange 1          | DN 500 ISO-K                                                                               |
| Type              | Full Nipple                                                                                |
| Material          | 304 stainless                                                                              |
| Tube OD           | 20"                                                                                        |
| Length            | 19.8"                                                                                      |
| Vacuum Range      | FKM: 1 · 10 <sup>-8</sup> mbar to 1 bar<br>Metal seal: 1 · 10 <sup>-10</sup> mbar to 1 bar |
| Temperature Range | FKM: -20 °C to 180 °C<br>Metal seal: -270 °C to 150 °C                                     |
| Weight            | 65 lbs                                                                                     |